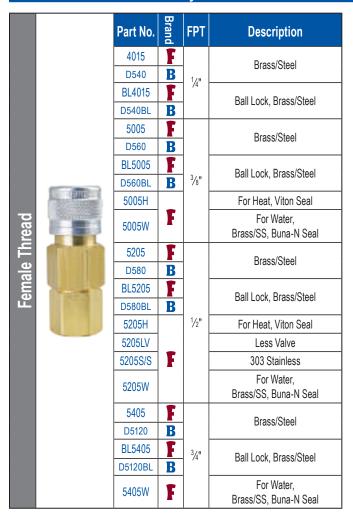

## 5 & D Series ½" 1-Way Shut-Off Sockets

| Male Thread |  | Part No. | Brand | MPT    | Description                         |
|-------------|--|----------|-------|--------|-------------------------------------|
|             |  | 4905     | F     | - 1/4" | Brass/Steel                         |
|             |  | D541     | В     |        |                                     |
|             |  | BL4905   | F     |        | Ball Lock, Brass/Steel              |
|             |  | D541BL   | В     |        |                                     |
|             |  | 5105     | F     | 3/8"   | Brass/Steel                         |
|             |  | D561     | В     |        |                                     |
|             |  | BL5105   | F     |        | Ball Lock, Brass/Steel              |
|             |  | D561BL   | В     |        |                                     |
|             |  | 5305     | F     | 1/2"   | Brass/Steel                         |
|             |  | D581     | В     |        |                                     |
|             |  | BL5305   | F     |        | Ball Lock, Brass/Steel              |
|             |  | D581BL   | В     |        |                                     |
|             |  | 5305H    |       | ,      | For Heat, Viton Seal                |
|             |  | 5305S/S  | F     |        | 303 Stainless                       |
|             |  | 5305W    |       |        | For Water, Brass/SS,<br>Buna-N Seal |
|             |  | 5505     | F     | 3/4"   | Brass/Steel                         |
|             |  | D5121    | В     |        |                                     |
|             |  | BL5505   | F     |        | Ball Lock, Brass/Steel              |
|             |  | D5121BL  | В     |        |                                     |